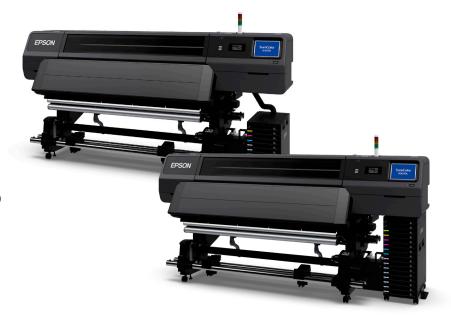

The all-new SureColor R5070PE and R5070L 64-inch roll-to-roll signage printers tackle every print job with versatile resin ink.

# **Epson SureColor R-Series Printers**

Featuring breakthrough resin inks, these innovative signage printers produce exceptional-quality prints while supporting a low total cost of ownership.

The first of its kind to feature multi-purpose resin ink, these 64" roll-to-roll signage printers consistently provide professional-quality wallpapers, fabrics, uncoated papers and traditional signage at remarkable speeds. Designed to keep up with fast-paced print shops, the R5070 offers immediate lamination, user-replaceable PrecisionCore printheads and ultra low-cost inks for ease and savings unlike ever before.

## SureColor R5070/R5070L

Amazing image quality — vibrant 6-color resin inks, plus optimizer, produce astounding-quality prints

**Reliable color consistency** — delivers consistently high image quality for repeat jobs, brand colors, wall tiling applications and more